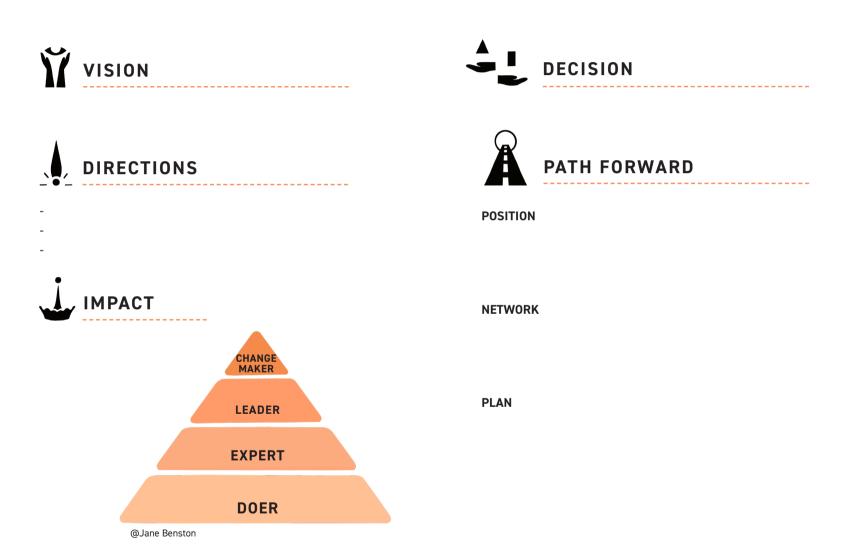

## **VISION**

## **DIRECTIONS**

## **IMPACT**

For each direction, do an impact assessment.

- Is the role a Doer, Expert, Leader or Changemaker role?
- What are you capable of doing?
- What type of impact will suit your life?

## **NETWORKING**

List 15 people who would be willing to talk to you, answer an email or have a video call, and talk about your vision and direction. If you can explain what you aim to do succinctly and with clarity, people will be willing to help.